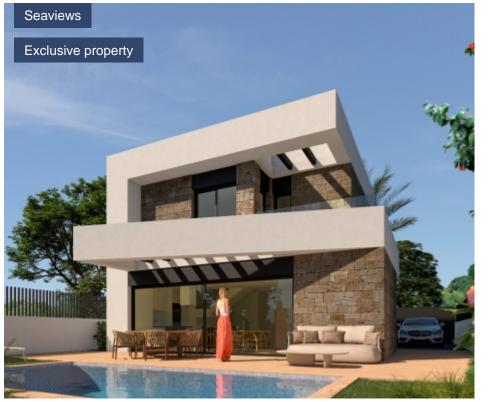

## DESCRIPCIÓN

New development of 19 luxury detached villas with large plot (+ 300 m2), private swimming pool, south / southwest orientation, interior design and views to the Mediterranean Sea.Located in the residential area of Balcón de Finestrat, next to Puig Campana Golf and 10 minutes from La Marina Commercial Centre with supermarkets, shops, bars and restaurants. At 10 minutes from the famous and international beaches of Benidorm, and with quick...