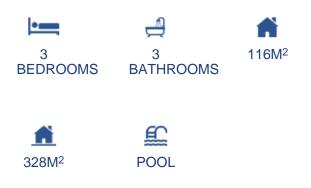

ALICANTE - FINESTRAT NEW BUILD - VILLA REF. SB1536

## 425.000€

## CARACTERÍSTICAS



## DESCRIPCIÓN

New development of 19 luxury detached villas with large plot (+ 300 m2), private swimming pool, south / southwest orientation, interior design and views to the Mediterranean Sea.Located in the residential area of Balcón de Finestrat, next to Puig Campana Golf and 10 minutes from La Marina Commercial Centre with supermarkets, shops, bars and restaurants. At 10 minutes from the famous and international beaches of Benidorm, and with quick...

💡 C/ Francisco Atienza Ferrández nº 22 (03181) Torrevieja