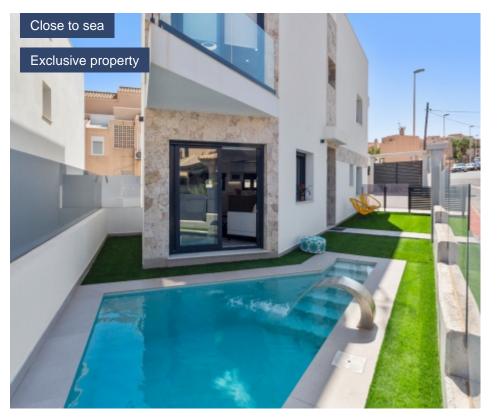

## CARACTERÍSTICAS

3 BEDROOMS 4 BATHROOMS 230M<sup>2</sup>

154M<sup>2</sup>

POOL

Exclusive bright modern-style villa located between LA MATA and CABO CERVERA. The house is made up of 3 bedrooms (2 of them are suites with bathrooms), 4 bathrooms, a large plot with a driveway, private pool, semi-basement, living room and a beautiful private solarium with Jacuzzi and bar with sea views. , to be able to enjoy your barbecues and Mediterranean sunsets. It offers unobstructed views of the sea and the distance to the sea is ...