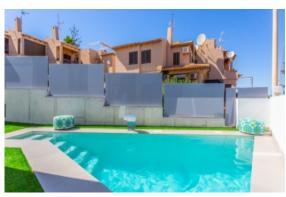

## CARACTERÍSTICAS

3 BEDROOMS 4 BATHROOMS 230M<sup>2</sup>

154M<sup>2</sup>

POOL

Exclusive bright modern-style villa located between LA MATA and CABO CERVERA. The house is made up of 3 bedrooms (2 of them are suites with bathrooms), 4 bathrooms, a large plot with a driveway, private pool, semi-basement, living room and a beautiful private solarium with Jacuzzi and bar with sea views. , to be able to enjoy your barbecues and Mediterranean sunsets. It offers unobstructed views of the sea and the distance to the sea is ...