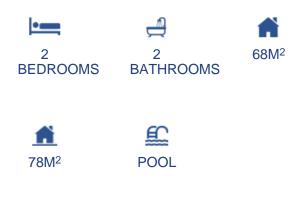

ALICANTE - TORREVIEJA NEW BUILD - APARTMENT REF. SB1541

## 252.800€

## CARACTERÍSTICAS



## DESCRIPCIÓN

We present a unique top quality residential area with views of the Mediterranean Sea. The fenced complex is made up of green areas, two large community pools, children's areas, a children's beach, an outdoor jacuzzi as well as a mini golf. The apartment offers unobstructed views of the sea, a bright living room, has two bedrooms, two bathrooms, a large 17m2 terrace and a kitchen, which is delivered furnished. It offers the possibility of...

💡 C/ Francisco Atienza Ferrández nº 22 (03181) Torrevieja