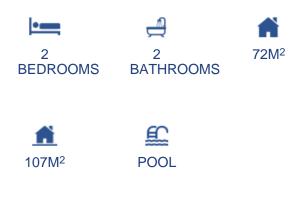

ALICANTE - BENIDORM NEW BUILD - PENTHOUSE REF. SB1510

## 440.000€

## CARACTERÍSTICAS



## DESCRIPCIÓN

We present this magnificent luxury residential built with the best qualities of the market located in Benidorm. The complex offers spectacular views towards the sea and Benidorm, and consists of communal swimming pools inside and outside the complex, communal garden areas, paddle tennis, sports court, canine gym, gourmet room, gym, jacuzzi, chill out areas and security cameras in the complex.The penthouses are sold with fully fitted kit...

💡 C/ Francisco Atienza Ferrández nº 22 (03181) Torrevieja