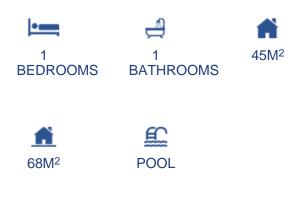

## CARACTERÍSTICAS

## DESCRIPCIÓN

A newly built complex of flats with a perfect location in Benidorm Poniente, overlooking the Mediterranean Sea. It offers the possibility of 1, 2, 3, 4 bedrooms with a parking space and storage room INCLUDED in the price.The urbanisation has communal areas of 5.400 m2 in total with : : adult swimming pool, children's pool, 2 jacuzzis, children's area, equipped gymnasium, paddle tennis court, multi-sports court, green areas and several b...