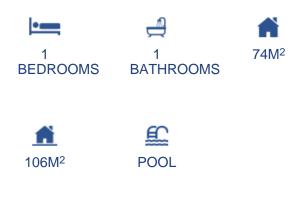

ALICANTE - BENIDORM NEW BUILD - APARTMENT REF. SB2070

## 374.000€

## CARACTERÍSTICAS



## DESCRIPCIÓN

We present a building of maximum luxury and the most imposing of all the Mediterranean coast. The building consists of a total of 47 floors and has a spa and heated pool, outdoor pools, restaurants, fitness area and a large gazebo. All flats are southwest facing and offer sea views.PRICES FROM : 374.000€.TAXES AND FEES NOT INCLUDED.We present a building of maximum luxury and the most imposing of all the Mediterranean coast. The buildi...

💡 C/ Francisco Atienza Ferrández nº 22 (03181) Torrevieja