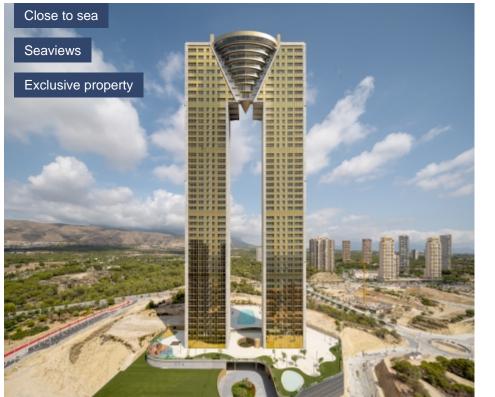

ALICANTE - BENIDORM NEW BUILD - APARTMENT REF. SB2070

## DESCRIPCIÓN

We present a building of maximum luxury and the most imposing of all the Mediterranean coast. The building consists of a total of 47 floors and has a spa and heated pool, outdoor pools, restaurants, fitness area and a large gazebo. All flats are southwest facing and offer sea views.PRICES FROM : 374.000€.TAXES AND FEES NOT INCLUDED.We present a building of maximum luxury and the most imposing of all the Mediterranean coast. The buildi...