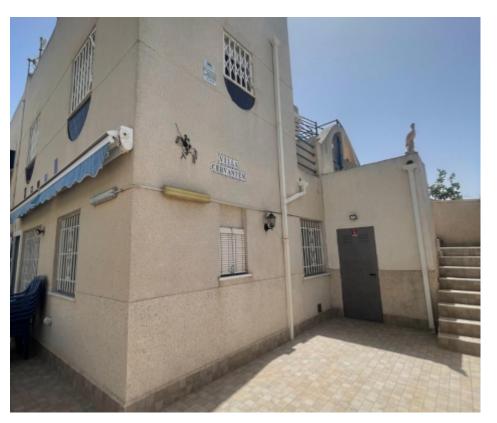

## **DESCRIPCIÓN**

Great renovated DUPLEX next to HABANERAS/ CARREFOUR SHOPPING CENTER with CLEAR VIEWS, GARDEN, SOLARIUM and COMMUNITY POOL. The house has three independent floors, on the first floor two bedrooms, a bathroom, American kitchen and living room. The corner garden with barbecue and pergola is perfect for sunbathing, meeting friends... On the outside you can access the second floor with two very large bedrooms and a bathroom. The top floor, th...