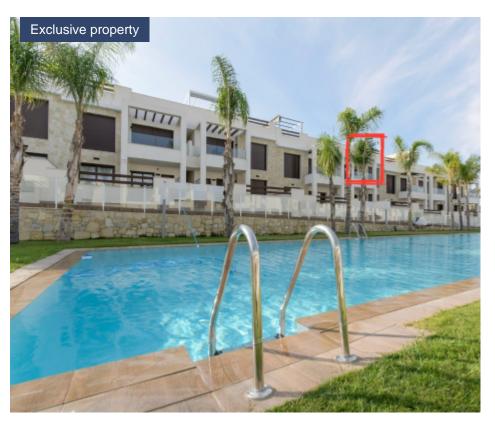

## **ALICANTE - TORREVIEJA RESALE - APARTMENT - PENTHOUSE REF. SB1153**

## **DESCRIPCIÓN**

120M<sup>2</sup>

BEDROOMS

THE COMPLEX IS LOCATED IN A QUIET AREA OUTSIDE TORREVIEJA BUT NEAR AMENITIES SUCH AS BARS, RESTAURANTS, SUPERMARKETS, DONA MONTSE MERCADONA SUPERMARKET and BOULEVARD SHOPPING CENTRE. FURTHERMORE, YOU WILL FIND 4 GOLF COURSES WITHIN SHORT DRIVE Α **INCLUDING** THE AWARD WINNING COLINAS GOLF & COUNTRY CLUB.STUNNING PENTHOUSE FACING THE SEMI-OLIMPIC POOL OF 25M LONG THE PROPERTY HAS 2 RED 2