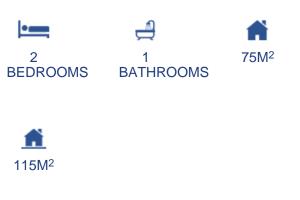

## CARACTERÍSTICAS

## **DESCRIPCIÓN**

We offer this corner semi-detached house with driveway, garden and solarium in a quiet area but close to all services. The house of 75 m. of surface, 115 m. of plot, has 2 double bedrooms, a bathroom, renovated property, equipped kitchen and large living room with access to the garden. No community fees and with the possibility of building a pool on the plot. Do not miss this perfect home as an investment, first residence or to live all y...