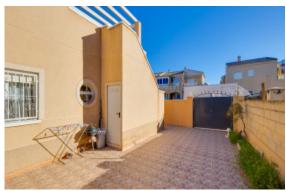

## CARACTERÍSTICAS

BEDROOMS

**BATHROOMS** 

79M<sup>2</sup>

DESCRIPCIÓN

OPPORTUNITY! CORNER DUPLEX with SOLARIUM. GARDEN AND COMMUNAL POOL close to all services. With 2 bedrooms and a bathroom, it has 72 m<sup>2</sup> of constructed area, perfect to live comfortably. Its front porch of 8 m<sup>2</sup> and a plot of 124 m2, which can be used as private parking, give you all the space you need to enjoy the good climate of the area. Just a few minutes away from the property, you will find the Parque de las Naciones, a unique green ...