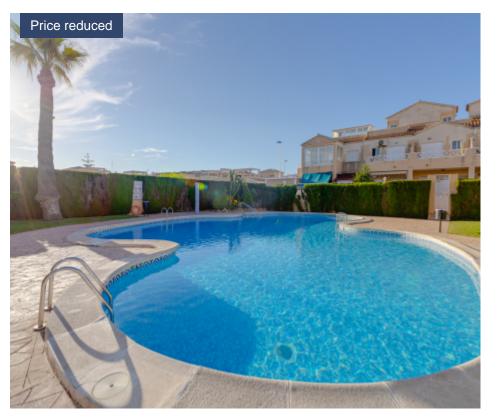

## CARACTERÍSTICAS

BEDROOMS

**BATHROOMS** 

79M<sup>2</sup>

DESCRIPCIÓN

OPPORTUNITY! CORNER DUPLEX with SOLARIUM. GARDEN AND COMMUNAL POOL close to all services. With 2 bedrooms and a bathroom, it has 72 m<sup>2</sup> of constructed area, perfect to live comfortably. Its front porch of 8 m<sup>2</sup> and a plot of 124 m2, which can be used as private parking, give you all the space you need to enjoy the good climate of the area. Just a few minutes away from the property, you will find the Parque de las Naciones, a unique green ...