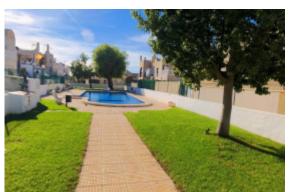

## **DESCRIPCIÓN**

OPPORTUNITY!! Next to our office, we offer this CORNER TOWNHOUSE in DOÑA INÉS with a 1 solarium and communal BATHROOMS pool.The property measures 92 m<sup>2</sup> and consists of two bedrooms, a bathroom, and an open-plan kitchen with access to the garden. An added advantage of this house is the rooftop solarium. Air conditioning is included. This house, built in 1992, is located in a gated community with a communal pool and green areas.