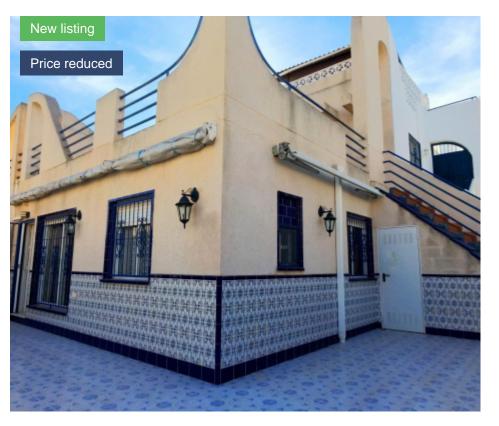

## **DESCRIPCIÓN**

OPPORTUNITY!! Next to our office, we offer this CORNER TOWNHOUSE in DOÑA INÉS with a 1 solarium and communal BATHROOMS pool.The property measures 92 m<sup>2</sup> and consists of two bedrooms, a bathroom, and an open-plan kitchen with access to the garden. An added advantage of this house is the rooftop solarium. Air conditioning is included. This house, built in 1992, is located in a gated community with a communal pool and green areas.