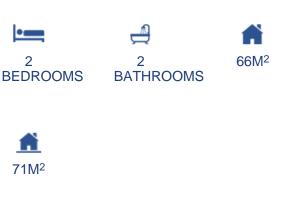

ALICANTE - TORREVIEJA RESALE - DÚPLEX REF. SB1036

## 136.000€

## CARACTERÍSTICAS



## DESCRIPCIÓN

This 2 floor duplex is located in the quiet area of El Limonar in Torrevieja, close to all the necessary amenities and also close to schools and play grounds. The property has a front and rear garden area, both with access to the street. The ground floor consists of a nicely sized living room accessible from the front entrance which leads to the first bathroom, a storage area and then the kitchen which has access to the rear entance of ...

C/ Francisco Atienza Ferrández nº 22 (03181) Torrevieja

🍾 (+34) 965 501 563 · (+34) 673 037 988 · 🔤 legal@solerberna.com