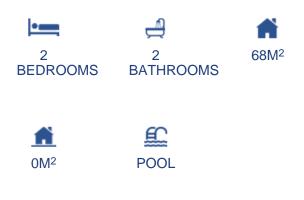

## CARACTERÍSTICAS

## DESCRIPCIÓN

NEW BUILD RESIDENTIAL COMPLEX IN FINESTRAT New Build residential complex in Balcon de Finestrat. This complex of modern apartments with 2 bedrooms, 2 bathrooms, open plan kitchen with the living area. Some of the apartments will have sea views. Ground floor apartment with a private gardens, middle floor apartments has a terraces and top floor apartments has a terraces and private solariums. Each property has private underground p...