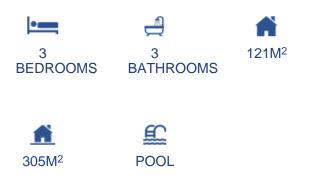

## MURCIA - SAN PEDRO DEL PINATAR NEW BUILD - VILLA REF. NB-88720

## 569.950€

## CARACTERÍSTICAS



## DESCRIPCIÓN

NEW BUILD VILLA IN SAN PEDRO DEL PINATAR New Build beautiful two level villa have been thoughtfully designed to provide the perfect individual private contemporary living space, featuring double full glass sliding doors that open directly on to a large terrace with private swimming pool enclosed gardens with off road parking. "SUN ALL DAY" with first floor terraced area to enjoy the sun all day long ... Located in a centralised, es...

💡 C/ Francisco Atienza Ferrández nº 22 (03181) Torrevieja