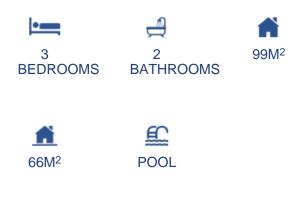

## ALICANTE - MONFORTE DEL CID NEW BUILD - APARTMENT REF. NB-11732

## 225.000€

## CARACTERÍSTICAS



## DESCRIPCIÓN

NEW BUILD RESIDENTIAL COMPLEX IN ALENDA GOLF, ALICANTE New Build private development of beautiful 2 and 3 bedrooms apartments with large terraces overlooking the nice communal area, combines the tranquil area of the Alenda Golf Course with a more lively beachfront nightlife easily accessible in just 15 minutes. All apartments include fully fitted kitchens equipped with a vitroceramic hob, extractor fan and an oven, hot water by aerot...

💡 C/ Francisco Atienza Ferrández nº 22 (03181) Torrevieja