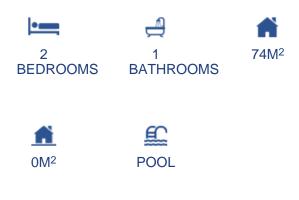

ALICANTE - TORREVIEJA NEW BUILD - PENTHOUSE REF. NB-55591

## 342.000€

## CARACTERÍSTICAS



## DESCRIPCIÓN

Modern Apartments Just 250m from El Cura Beach in Torrevieja New Development in Prime Location This newly built apartment building is located just 250 meters from the famous El Cura Beach in Torrevieja, offering residents easy access to one of the most popular beaches in the area. The building consists of 17 units, featuring 1 and 2-bedroom apartments, each with 1 or 2 bathrooms. Additionally, there are penthouses available with priva...

💡 C/ Francisco Atienza Ferrández nº 22 (03181) Torrevieja