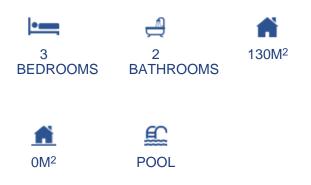

## MURCIA - LA MANGA DEL MAR MENOR NEW BUILD - APARTMENT REF. NB-19430

## 328.600€

## CARACTERÍSTICAS



## DESCRIPCIÓN

NEW BUILD RESIDENTIAL COMPLEX IN LA MANGA New Build residential complex is located in a unique and special place, between two seas, in a privileged location and with all the services you may need at your fingertips in the Region of Murcia, beautiful coastline with the beaches of transparent and shallow waters. At this residential complex apartments have been designed to make the most of every last corner of the property, as well as th...

💡 C/ Francisco Atienza Ferrández nº 22 (03181) Torrevieja