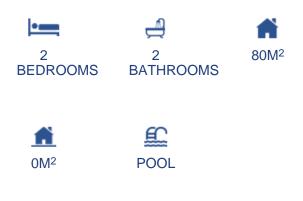

ALICANTE - BENIDORM NEW BUILD - APARTMENT REF. NB-16888

## 690.000€

## CARACTERÍSTICAS



## DESCRIPCIÓN

NEW CONSTRUCTION RESIDENTIAL IN PLAYA PONIENTE DE BENIDORM !!! New residential sea views with 220 homes with 2, 3 and 4 bedrooms in a glass tower with spacious terraces with views. Equipment : Appliances: Hood, Oven and touch-control induction hob, Refrigerator, Dishwasher, Washing machine, Pre-installation for dryer and microwave. Shower screen with safety glass, Mirror, Lighting with LED spotlights Air conditioner Aerothermy ...

💡 C/ Francisco Atienza Ferrández nº 22 (03181) Torrevieja