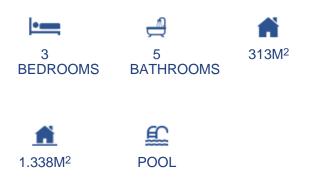

## CARACTERÍSTICAS

## DESCRIPCIÓN

NEW BUILD LUXURY VILLA IN CUMBRE DEL SOL New Build modern villa located in the Cumbre del Sol Resort, an exclusive area of large luxury villas that elegantly overlook the Mediterranean Sea. New Build villa is designed for enjoyment and recreation. All the extras of this modern luxury villa can be found on this plot of more than 1,300 square metres. A villa with 3 bedrooms, 5 bathrooms and parking for 4 cars: 2 spaces under a covered p...