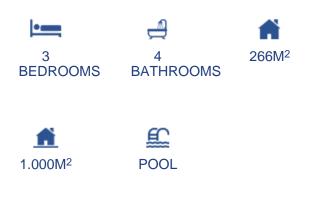

ALICANTE - BENITACHELL NEW BUILD - VILLA REF. NB-31179

## 2.221.850€

## CARACTERÍSTICAS



## DESCRIPCIÓN

NEW BUILD LUXURY VILLA IN CUMBRE DEL SOL Cumbre del Sol is a place where you can enjoy both nature as well as the sun and sea. This luxury villa offers peace and comfort so the owner can relax peacefully with an incredible sea view. Could this be your future home? New Build villa design combines in a stylish and functional way a truly modern architecture. On its façade, characterized by large geometric figures created based on straig...

💡 C/ Francisco Atienza Ferrández nº 22 (03181) Torrevieja