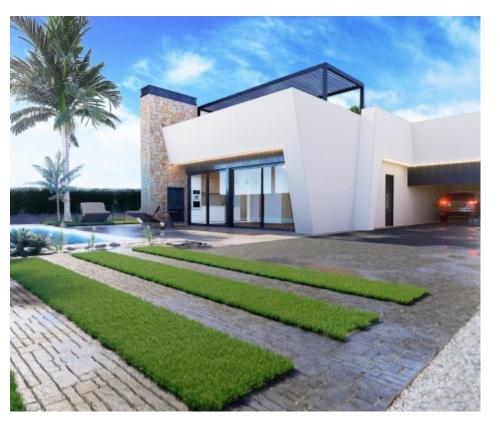

## DESCRIPCIÓN

NEW BUILD APARTMENTS IN CUMBRE DEL SOL New Built apartments with a modern architecture, with 3 bedrooms and 2 bathrooms, kitchen open to the living room, with various models to choose from, terrace and garden on the ground floor apartments, and solarium on the top floor, all distributed to make the most of the space, taking advantage of the Mediterranean light and offering a plus of comfort in your day to day. The equipment in the a...