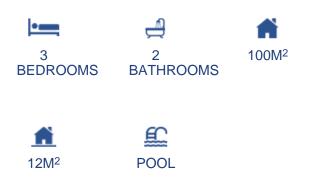

## CARACTERÍSTICAS

## DESCRIPCIÓN

NEW BUILD APARTMENTS IN CUMBRE DEL SOL New Built apartments with a modern architecture, with 3 bedrooms and 2 bathrooms, kitchen open to the living room, with various models to choose from, terrace and garden on the ground floor apartments, and solarium on the top floor, all distributed to make the most of the space, taking advantage of the Mediterranean light and offering a plus of comfort in your day to day. The equipment in the a...