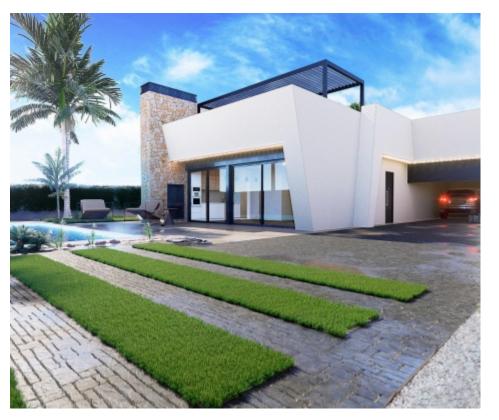

## CARACTERÍSTICAS

BEDROOMS

**BATHROOMS** 

175M<sup>2</sup>

 $0M^2$ 

**POOL** 

NEW RESIDENTIAL IN JAVEA 5 MINUTES FROM THE BEACH. THE PORT AND THE CENTER !!! New residential a few minutes from the beach that consists of 58 homes with 2, 3 and 4 bedrooms distributed on the ground floor with a garden, apartments with terraces on intermediate floors, penthouses and duplexes with large terraces. In addition, all homes will have a garage and storage room. The residential complex will have a swimming pool and a social...