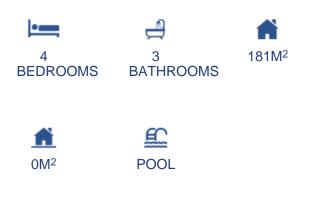

ALICANTE - JÁVEA XÀBIA NEW BUILD - PENTHOUSE REF. NB-60262

## 720.000€

## CARACTERÍSTICAS



## DESCRIPCIÓN

NEW RESIDENTIAL IN JAVEA 5 MINUTES FROM THE BEACH, THE PORT AND THE CENTER !!! New residential a few minutes from the beach that consists of 58 homes with 2, 3 and 4 bedrooms distributed on the ground floor with a garden, apartments with terraces on intermediate floors, penthouses and duplexes with large terraces. In addition, all homes will have a garage and storage room. The residential complex will have a swimming pool and a social...

💡 C/ Francisco Atienza Ferrández nº 22 (03181) Torrevieja