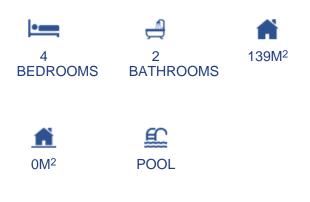

## CARACTERÍSTICAS

## DESCRIPCIÓN

NEW BUILD RESIDENTIAL IN GODELLA, VALENCIA Comfort with first class qualities! New Build residential complex is made up of 5 buildings with 20 apartments with 2, 3 and 4 bedrooms, 2 bathrooms, open plan kitchen with spacious living room, fitted wardrobes, terrace. In your new home you will enjoy spacious gardens, sports areas and spectacular swimming pools. Each building has its own garage and storage rooms. Facilities: Communal car ...