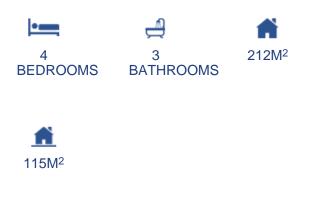

## CARACTERÍSTICAS

## DESCRIPCIÓN

NEW BUILD SEMI-DETACHED VILLAS IN GODELLA, VALENCIA New Build residential of 36 semi-detached villas with 4 and 5 bedrooms, with large private gardens, basement with cellar, storage room and 2 parking spaces. An options for a private pool at an extra cost. The sector where the developments located are is perfectly communicated, close to roads that connect your new home to Valencia in a few minutes, with quick access to the A-7 motor...