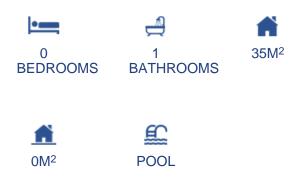

ALICANTE - TORREVIEJA NEW BUILD - STUDIO REF. NB-84143

## 166.500€

## CARACTERÍSTICAS



## DESCRIPCIÓN

New Build Development in the Heart of Torrevieja Located in the vibrant center of Torrevieja, this new build development offers the perfect combination of modern living and accessibility. Situated just 300 meters from a wide array of services, including restaurants, bars, supermarkets, taxis, bus stops, pharmacies, and banks, this property provides unparalleled convenience in one of the most sought-after areas of the city. Proximity t...

💡 C/ Francisco Atienza Ferrández nº 22 (03181) Torrevieja