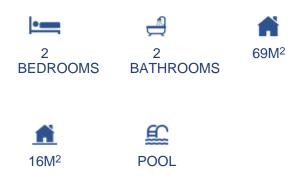

## CARACTERÍSTICAS

New Build Bungalows in San Pedro del Pinatar – Luxury and Nature by the Sea Prime Location Near Beaches and Nature Reserve Discover an exclusive residential complex of new build bungalows located in one of the most privileged areas of San Pedro del Pinatar, Murcia. Just 1.8 km from the beaches of the Mediterranean Sea and only 500 metres from the protected Salinas y Arenales Regional Park, this development offers a unique lifestyle s...